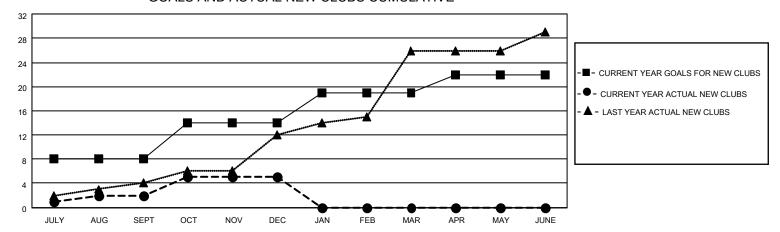

| 2         | 2             | JULY/AUG/SEPT         | 50                     | 186                     | 134                                                |
| OCT/NOV/DEC           | 6             | 3         | 9             | OCT/NOV/DEC           | 30                     | 238                     | 401                                                |
| JAN/FEB/MAR           | 5             | 0         | 0             | JAN/FEB/MAR           | 20                     | 0                       | 0                                                  |
| APR/MAY/JUNE          | 3             | 0         | 0             | APR/MAY/JUNE          | 10                     | 0                       | 0                                                  |

## GOALS AND ACTUAL NEW CLUBS CUMULATIVE



## GOALS AND ACTUAL MEMBERS CUMULATIVE



| DROPPED CLUBS: 11 |     | 53 CLUBS OF 170 ADDED 1 OR<br>MORE NEW MEMBERS | GENDER DISTRIBUTION                   |                                  |  |
|-------------------|-----|------------------------------------------------|---------------------------------------|----------------------------------|--|
|                   |     |                                                | MALE<br>FEMALE                        | 3,084 (70.25%)<br>1,306 (29.75%) |  |
| DROPPED MEMBERS   |     |                                                | NON BINARY<br>PREFER NOT TO ANSWER    | 0 (0.00%)<br>0 (0.00%)           |  |
| DECEASED          | 8   |                                                | THE ENTION TO MOWER                   | 0 (0.0070)