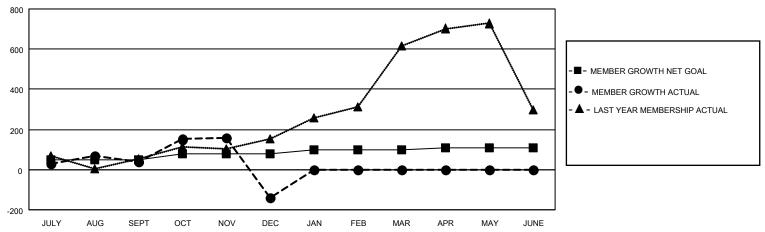

## GOALS AND ACTUAL MEMBERS CUMULATIVE

| DROPPED CLUBS: 11 |     | 53 CLUBS OF 170 ADDED 1 OR<br>MORE NEW MEMBERS | GENDER DISTRIBUTION                   |                                  |  |
|-------------------|-----|------------------------------------------------|---------------------------------------|----------------------------------|--|
|                   |     |                                                | MALE<br>FEMALE                        | 3,084 (70.25%)<br>1,306 (29.75%) |  |
| DROPPED MEMBERS   |     |                                                | NON BINARY<br>PREFER NOT TO ANSWER    | 0 (0.00%)<br>0 (0.00%)           |  |
| DECEASED          | 8   |                                                | THE ENTION TO MOWER                   | 0 (0.0070)                       |  |
| CLUB CANCELLED    | 210 | CLICK HERE FOR CUMULATIVE                      | TOTAL FAMILY UNIT MEMBERS             | 2,627                            |  |
| OTHER             | 317 | MEMBERSHIP DATA                                |                                       |                                  |  |
| TOTAL             | 535 |                                                | FAMILY MEMBERS PAYING HALF DUES 1,582 |                                  |  |
|                   |     |                                                |                                       |                                  |  |